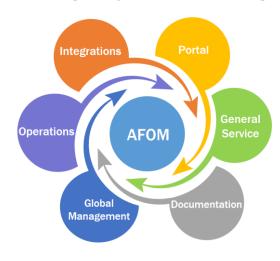

## Air Freight Operation & Management System – AFOM

'AFOM' is an award winning software which embedded with full operation, control and management functions for global freight companies.

**AFOM HIGHLIGHTS: Carrier agreement,** Co-loading, multi-sites profit sharing, etc. AFOM is considered to be the best of its kind freight systems in the software market.

AFOM system include Export and import modules, General Service modules (for nonfreight transactions), a natural integration to ITIS accounting system FAOM, and a customer portal. Key functions include: Customer Quotation, Carrier agreements, Documentations, co-loading, Invoice and costs, multi-sites profit sharing, master job profit and loss, credit control, integration to RACSF, and various integrations.