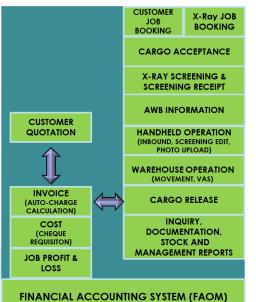

## AIR CFS R@CFS with RACSF

AIR CFS is equipped with full Air freight CFS operations, X-Ray RACSF, control and management functions for warehouse operators.

AIR CFS HIGHLIGHTS: Credit control, User defined excel import and excel export, VAS handling, Job Profit and Loss, linkage to accounting system, etc. AIR CFS is considered to be the best of its kind CFS systems in the software market.

<u>Capabilities include:</u> Import predefined customer booking excel, Batch print document functions, Auto generate invoice/batch of invoices, Batch send emails, JSOX security compliance, Account integrations to 3rd party accounting systems (SAP, Oracle), consolidation multi-sites reports, Customer Portal, and 3rd party integrations.