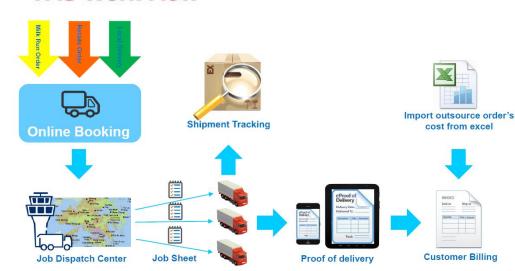

# TMS Work Flow

Maintenance Module, Daily Rental Tractor Module, Job Profit & Loss, Daily Reports Inquiries, Monthly Reports Inquiries, Quotation Module, Resource Management Module, System Security Functions, Order Management Module (OMS), Fleet Management Module (FMS), Container Freight Station, Interfaces With GPS Data Provider, Mobile Computing, Billing Module, Website Track & Trace.